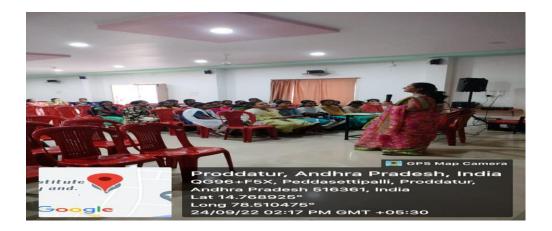

#### 2. BIOGAS PLANT:

### **BIOGAS PLANT AT COLLEGE**

Peddasettypalli (V), Proddatur-516360, Kadapa (Dt.)

(Approved by AICTE, New Delhi & Affiliated to JNTUA, Anantapuramu) Sai Nagar, Peddasetty Palle, Proddatur, YSR Dist., Andhra Pradesh-516360