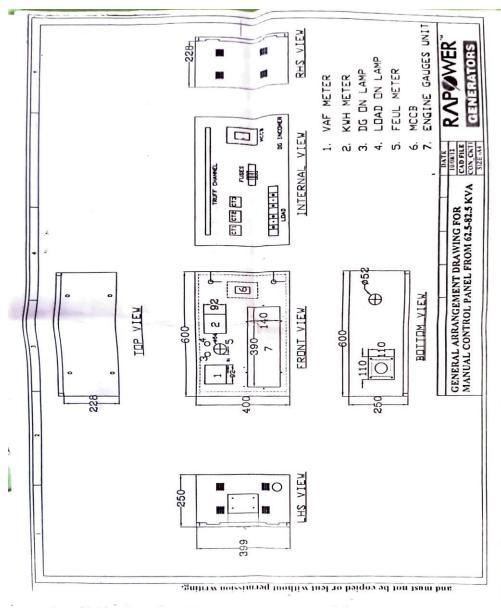

#### **PURCHASE ORDER OF GENERATOR PLANT:**

M. Away PRINCIPAL

e-mail : principal.8u@jntua.ac.in gitamwpdtr@gmail.com web : www.gitamw.ac.in PRINCIPAL Sponsored by : MOTHER TERESA MEMORIAL CHRISTIAN MINORITY EDUCATIONAL SOCIETY, JAMMALAMADUGU.Gouthami Institute of Technology

(Approved by AICTE, New Delhi & Affiliated to JNTUA, Anantapuramu) Sai Nagar, Peddasetty Palle, Proddatur, YSR Dist., Andhra Pradesh-516360

| RAPOWER       | Standard Con                        | ntrol Panel Test | Report | F-8.2.4-05/RO |  |  |  |
|---------------|-------------------------------------|------------------|--------|---------------|--|--|--|
| No. 9/1,      | RA POWERGE<br>B.M. Road, Mudugere V | N ENGINEERS      |        | um (Dist)     |  |  |  |
| Panel Rating  | 62.5 KVA                            | 87 Amps 3 Phase  |        |               |  |  |  |
| Panel Sl. No. | 5048                                |                  |        |               |  |  |  |
| Panel Type    | STANDARD                            | CONTROL PANEL    |        |               |  |  |  |
| Date of Manuf | acture 13/03/                       | 2013             |        |               |  |  |  |
| мев/мссв      | OOAmps .                            | -3P (COS)        |        |               |  |  |  |

|   | Meters | Make       | Range  | SI. No.     | Function |
|---|--------|------------|--------|-------------|----------|
|   | VAF    | Eltoal     | 10015  | 0213/1388E2 | ak       |
|   | KWH    |            | /5     |             | ok       |
| - | CT-1   | RISHAB/ANS | (0015  | XAISAOJA    | ok       |
|   | CT-2   | RISHAB/ANS | 10015  | XAISA025    | ok       |
|   | СТ-3   | RISHAB/ANS | 100 15 | XALSAOOS    | . ok     |

| Led Functions | Make | Specific | Colour | Function |
|---------------|------|----------|--------|----------|
| DG ON         | C&S  | AC230V   | Green  | ОК       |
| Load On DG    | C&S  | AC230V   | Red    | OK       |

| -     |                           |     | RGEN ENGINEERS PV1.110<br>0:9/1, BM Road, Mudugere Village,<br>Ramanaga Dist, Ph: 91.80.27262811/ | 12       |           |
|-------|---------------------------|-----|---------------------------------------------------------------------------------------------------|----------|-----------|
| -     |                           |     | CHECKLIST                                                                                         | F-8.     | 2.4-05/RO |
| PAN   | EL SPECIFICATION: GZ.SKVA | 1 : | 30 STD CONTRO                                                                                     | L DANE   | (         |
| Pane  | ISINO: SAOT.              |     |                                                                                                   |          |           |
| Date  | of Manufacture: 13/03     | 20  | 513                                                                                               |          |           |
| 1.00  | MOUNTING PLATE COMPONENT  | Qty | Rating                                                                                            | Mounting | Function  |
| 1.01  | мев/мссв                  | 1   | 100A-3P                                                                                           | OK       | OK        |
| 1.02  | Power Terminal Block      | 1   | 8000/10MM, 4P                                                                                     | OK       | OK        |
| 1.03  | Fuse Terminal             | 3   | 6A                                                                                                | OK       | OK        |
| 1.04  | Fuse Links                | 3   | 4A                                                                                                | OK       | OK        |
| 05    | Current Tranformer        | 3   | 100/5.                                                                                            | OK       | OK        |
| 1.06  |                           |     |                                                                                                   |          | -         |
| 2.00  | INDICATION LAMP           |     | Color/Type/Voltage                                                                                | Mounting | Funtion   |
| 01    | Indication Lamp           | 1   | 230V / Red                                                                                        | OK       | ОК        |
|       | ndication Lamp            | 1   | 230V / Green                                                                                      | OK       | OK        |
| 00    | METERS                    |     | MAKE                                                                                              | Mounting | Funtion   |
| 3.01  | VAF Meter                 | 1   | E1-1206-2041                                                                                      | OK       | OK        |
| 3.02  | kWh Meter                 | 1   |                                                                                                   | ОК       | ок        |
| 4.00  | Continuity Check          |     |                                                                                                   |          | YES       |
| 5.00  | INPUT/OUTPUT DESCRIPTION  | 1   |                                                                                                   |          | Funtion   |
| 5.01  | Low Lube Oil Pressure     |     | 9                                                                                                 |          |           |
| 5.02  | High Water Temperature    | 2   |                                                                                                   |          |           |
| 5.03  | Low Fuel Level            |     |                                                                                                   |          | -         |
| 5.04  | Emergency Stop            |     |                                                                                                   |          |           |
| 5.05  | Fuel Solenoid             |     |                                                                                                   |          | -         |
| Rema  | irks:                     |     | Remarks:                                                                                          |          |           |
| Teste | BY: Rajerh.N              | -   | Incharge Quality Control:                                                                         |          |           |