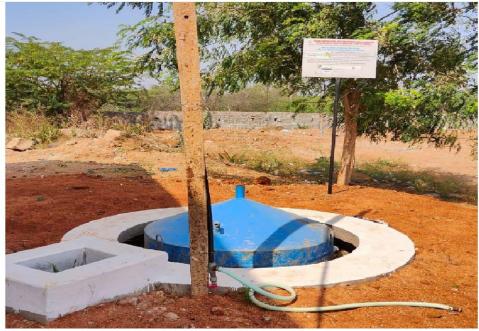

#### 2. BIOGAS PLANT:

### **BIOGAS PLANT AT COLLEGE**

Peddasettypalli (V), Proddatur-516360, Kadapa (Dt.)

(Approved by AICTE, New Delhi & Affiliated to JNTUA, Anantapuramu) Sai Nagar, Peddasetty Palle, Proddatur, YSR Dist., Andhra Pradesh-516360